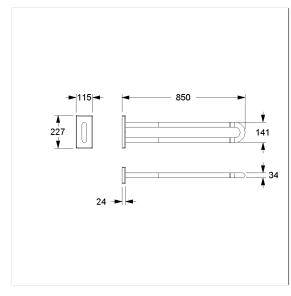

#### **Technical specifications**

| Product group | 3800                       |
|---------------|----------------------------|
| Product       | Wall support rail          |
| Length        | 850 mm                     |
| Diameter      | 34 mm                      |
| Material      | polyamide                  |
| Surface       | high gloss                 |
| Colour        | available in nylon colours |
| Version       | left and right             |
| Loading       | max. 100 kgs               |
|               |                            |

# **Technical drawing**

Vario