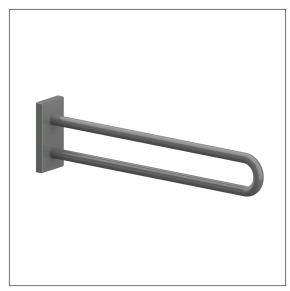

# **Care Solutions**

Nylon Care Wall support rail vario Article number: 3501450018

### Product image

#### **Technical specifications**

| Product group | 3800                       |
|---------------|----------------------------|
| Product       | Wall support rail          |
| Length        | 850 mm                     |
| Diameter      | 34 mm                      |
| Material      | polyamide                  |
| Surface       | high gloss                 |
| Colour        | available in nylon colours |
| Version       | left and right             |
| Loading       | max. 100 kgs               |
|               |                            |