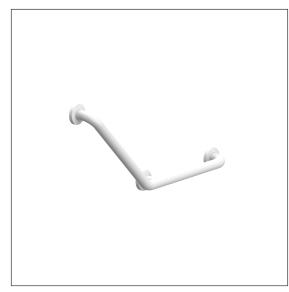

### Product image

### Product description

- Eco Care as solid and low-cost Care Solution
- with plastic rose Ø 70mm for concealed screw fixing and glass fiber reinforced plastic base
- In case of lightweight partition walls a backfill made of min. 20mm hardwood is needed
- for the use of rose gaskets 2053601/2053610 geeignet
- $\cdot\,$  supplied with stainless steel Torx screw sØ 6 x 70 mm and plugs