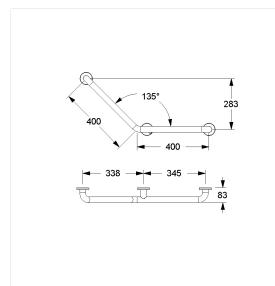

### Technical drawing

#### **Technical specifications**

| Product group     | 3700                                                |
|-------------------|-----------------------------------------------------|
| Product           | Grab rail                                           |
| Axle dimension a1 | 400 mm                                              |
| Axle dimension a3 | 400 mm                                              |
| Fixing type       | rosettes mounting                                   |
| Fixing points     | 3 Piece                                             |
| Diameter          | 32 mm                                               |
| Material          | stainless steel, material No. 1.4301 (A2, AISI 304) |
| Surface           | scratch-resistant powder coating with antibacterial |
|                   | protection                                          |
| Colour            | White (019)                                         |
| Version           | left                                                |
| Loading           | max. 175 kgs                                        |