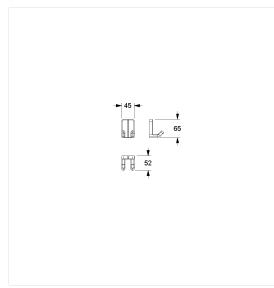

#### **Technical specifications** ----2/00

| Product group | 2400                       |
|---------------|----------------------------|
| Product       | Double hook                |
| Length        | 45 mm                      |
| Width         | 52 mm                      |
| Height        | 65 mm                      |
| Material      | polyamide                  |
| Surface       | high gloss                 |
| Colour        | available in nylon colours |
|               |                            |

## **Technical drawing**