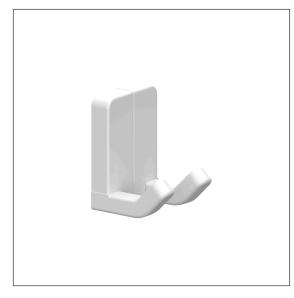

### **Product image**

#### **Technical specifications** ----2/00

| Product group | 2400                       |
|---------------|----------------------------|
| Product       | Double hook                |
| Length        | 45 mm                      |
| Width         | 52 mm                      |
| Height        | 65 mm                      |
| Material      | polyamide                  |
| Surface       | high gloss                 |
| Colour        | available in nylon colours |
|               |                            |