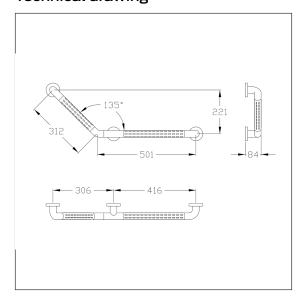

#### **Technical specifications**

| Product group     | 2000                                               |
|-------------------|----------------------------------------------------|
| Product           | Grab rail                                          |
| Angle             | 135 °                                              |
| Axle dimension a1 | 501 mm                                             |
| Axle dimension a3 | 312 mm                                             |
| Fixing type       | rosettes mounting                                  |
| Fixing points     | 3 Piece                                            |
| Diameter          | 34 mm                                              |
| Material          | polyamide                                          |
| Surface           | high-gloss with textured surface for non-slip grip |
| Colour            | available in nylon colours                         |
| Version           | left and right                                     |
| Loading           | max. 125 kgs                                       |
|                   | · · · · · · · · · · · · · · · · · · ·              |

### Technical drawing