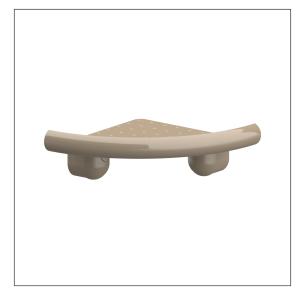

## Product image

## **Product description**

- Nylon Care a well-tried and proven product family with a wide range of variants, three product series suiting many different requirements
- $\boldsymbol{\cdot}$  storage space with waterdrain at the rear and additional drain hole
- · Removable for cleaning
- $\boldsymbol{\cdot}$  storage space with waterdrain at the rear and additional drain hole
- for wall mounting
- · supplied with fixing material