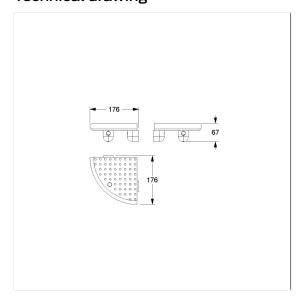

## Technical drawing

## Technical specifications

| Product group | 0200                       |
|---------------|----------------------------|
| Product       | Shower box, over corner    |
| Length        | 175 mm                     |
| Width         | 175 mm                     |
| Height        | 63 mm                      |
| Material      | polyamide                  |
| Surface       | high gloss                 |
| Colour        | available in nylon colours |
|               |                            |