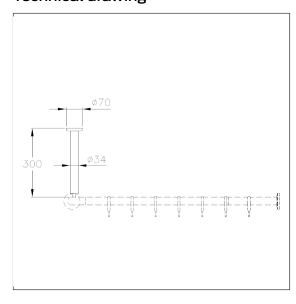

#### Technical specifications

| Product group | 0700                       |
|---------------|----------------------------|
| Product       | Ceiling support            |
| Length        | 300 mm                     |
| Material      | polyamide                  |
| Surface       | high gloss                 |
| Diameter      | 34 mm                      |
| Colour        | available in nylon colours |

### Technical drawing