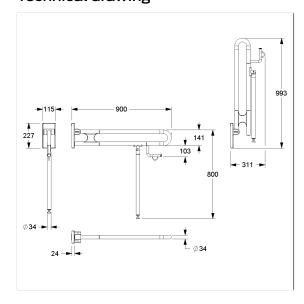

## **Technical specifications**

| Product group | 3800                                                    |
|---------------|---------------------------------------------------------|
| Product       | Lift-up support rail, with toilet roll holder and floor |
|               | support                                                 |
| System        | vario, with base plate                                  |
| Length        | 900 mm                                                  |
| Fixing height | 800 mm                                                  |
| Diameter      | 34 mm                                                   |
| Material      | polyamide, base plate, made of stainless steel          |
| Surface       | high gloss                                              |
| Colour        | available in nylon colours                              |
| Version       | left and right                                          |
| Loading       | max. 100 kgs                                            |
|               |                                                         |

### Technical drawing