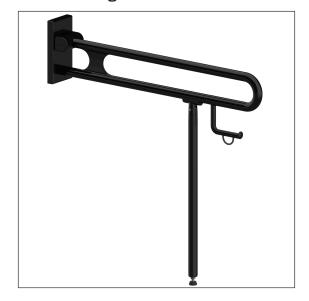

## Care Solutions

Nylon Care Lift-up support rail vario, with toilet roll holder and floor support

Article number: 3500970016

#### Product image

### **Product description**

- Nylon Care a well-tried and proven product family with a wide range of variants, three product series suiting many different requirements
- · with adjustable brake
- · with durable maintenance-free, friction bearings
- with non-corrosive steel core throughout
- · space-saving thanks to compact design
- floor support with non-slip floor contact
- with paper roll holder with maintenance free roll brake
- easy installation or removing by connecting / disconnecting to base plate
- Floor support serves as a support in case of insufficient wall condition, thus the resulting forces on the wall fixing can be reduced
- · concealed screw fixing
- sealing of the drilling points (DIN 18534-1) in conjunction with NORMBAU fixing sets 7470xxx
- In case of lightweight partition walls a backfill made of min. 30mm hardwood is needed
- · certified by TÜV PRODUCT SERVICE
- load capacity: max. 100kgs according to ISO17966:2016, statically tested up to
- · produced in accordance with Regulation (EU) 2017/745 on medical devices
- CE-certified
- meets the requirements of German standard DIN 18040 and Austrian standard ÖNORM B 1600
- Fixing set has to be determined according to conditions on site, is to be ordered separately