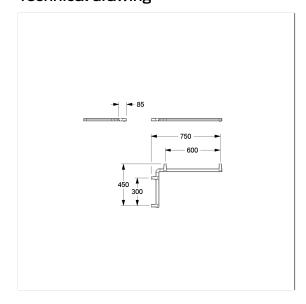

### **Technical specifications**

| Product group     | 7000                                                   |
|-------------------|--------------------------------------------------------|
| Product           | Shower handrail                                        |
| Axle dimension a1 | 450 mm                                                 |
| Axle dimension a2 | 750 mm                                                 |
| Fixing type       | single-point mounting                                  |
| Fixing points     | 4 Piece                                                |
| Material          | aluminium                                              |
| Surface           | chrome finish grip profile, scratchproof antibacterial |
|                   | powdercoated handrail support                          |
| Colour            | available in colours Chrome white (392) and Chrome     |
|                   | metallic anthracite (395)                              |
| Version           | left                                                   |
| Loading           | max. 150 kgs                                           |
| -                 |                                                        |

### Technical drawing