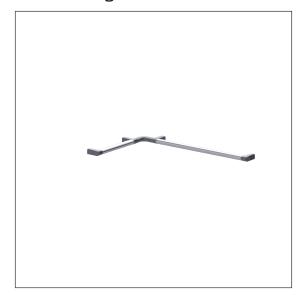

# Product data sheet

# Care Solutions - Cavere Care Chrome

Cavere Care Chrome Shower handrail

Article number: 9484055395



## Product image



### **Technical specifications**

| Product group     | 7000                                                   |
|-------------------|--------------------------------------------------------|
| Product           | Shower handrail                                        |
| Axle dimension a1 | 450 mm                                                 |
| Axle dimension a2 | 750 mm                                                 |
| Fixing type       | single-point mounting                                  |
| Fixing points     | 4 Piece                                                |
| Material          | aluminium                                              |
| Surface           | chrome finish grip profile, scratchproof antibacterial |
|                   | powdercoated handrail support