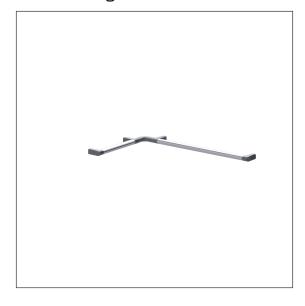

# Care Solutions - Cavere Care Chrome

Article number: 9484055395

Cavere Care Chrome Shower handrail

## Product image