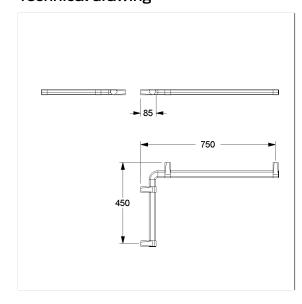

### **Technical specifications**

| Product group     | 7000                                                   |
|-------------------|--------------------------------------------------------|
| Product           | Shower handrail                                        |
| Axle dimension a1 | 450 mm                                                 |
| Axle dimension a2 | 750 mm                                                 |
| Fixing type       | single-point mounting                                  |
| Fixing points     | 4 Piece                                                |
| Material          | aluminium                                              |
| Surface           | chrome finish grip profile, scratchproof antibacterial |
|                   | powdercoated handrail support                          |
| Colour            | available in colours Chrome white (392) and Chrome     |
|                   | metallic anthracite (395)                              |
| Version           | left                                                   |
| Loading           | max. 150 kgs                                           |
| -                 |                                                        |

## Technical drawing