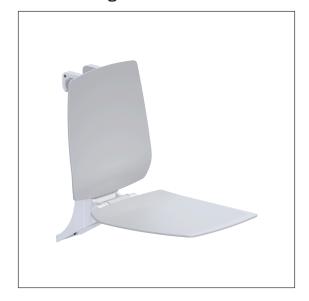

# **Modular Seating Solution**

Ascento Hanging seat, with Backrest

Article number: 8750021150

#### **Product description**

- · Ascento as Modular Seating Solution, expandible and combinable
- for hanging in Inox Care and Nylon Care Shower handrails
- ergonomic formed seat and backrest with rounded outer edges
- · with adjustable brake
- · locked in place in vertical position
- $\cdot$  for top edge of shower handrail 850mm the seat height corresponds 460 mm (DIN18040 und ÖNORM B1600)
- · concealed screw fixing