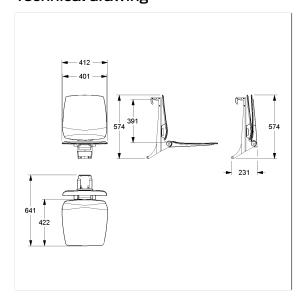

## **Technical specifications**

| Product group  | 8700                                                 |
|----------------|------------------------------------------------------|
| Product        | Hanging seat, with Backrest                          |
| Compatible for | for Inox Care and Nylon Care                         |
| Length         | 412 mm                                               |
| Height         | 574 mm                                               |
| Width          | 640 mm                                               |
| Material       | Polypropylene, support bracket and suspension device |
|                | made of aluminium                                    |
| Surface        | matt                                                 |
| Colour         | available in Ascento colours                         |
| Loading        | max. 150 kgs                                         |
|                | ·                                                    |

## Technical drawing