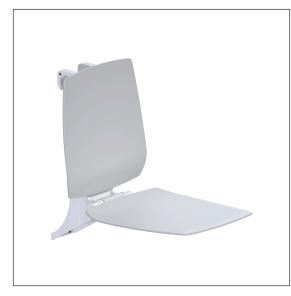

#### Product image

## **Product description**

- Ascento as Modular Seating Solution, expandible and combinable
- for hanging in Inox Care and Nylon Care Shower handrails
- $\cdot\,$  ergonomic formed seat and backrest with rounded outer edges
- with adjustable brake
- $\cdot\,$  locked in place in vertical position
- for top edge of shower handrail 850mm the seat height corresponds 460 mm (DIN18040 und ÖNORM B1600)
- concealed screw fixing