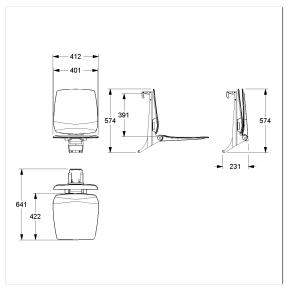

# Technical drawing

# **Technical specifications**

| Product group  | 8700                                                 |
|----------------|------------------------------------------------------|
| Product        | Hanging seat, with Backrest                          |
| Compatible for | for Inox Care and Nylon Care                         |
| Length         | 412 mm                                               |
| Height         | 574 mm                                               |
| Width          | 640 mm                                               |
| Material       | Polypropylene, support bracket and suspension device |
|                | made of aluminium                                    |
| Surface        | matt                                                 |
| Colour         | available in Ascento colours                         |
| Loading        | max. 150 kgs                                         |
|                |                                                      |