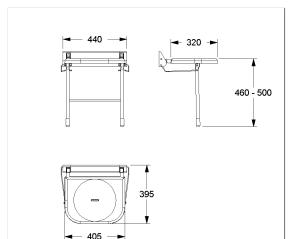

## Technical drawing

## Product description

**Technical specifications** 

Product group

Product Length

Height

Width

Material

Surface

Colour

Loading

3700

473 mm

550 mm

407 mm

high gloss

White (019)

max. 175 kgs

Plastic

Lift-up shower seat, with support feet

- Eco Care as solid and low-cost Care Solution
- seat with drain slot
- with adjustable brake
- locked in place in vertical position
- concealed screw fixing
- In case of lightweight partition walls a backfill made of min. 20mm hardwood is needed