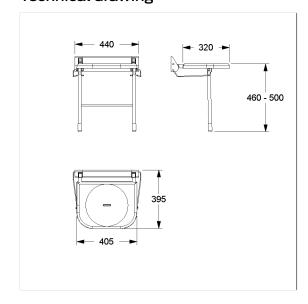

## **Technical specifications**

| Product group | 3700                                   |
|---------------|----------------------------------------|
| Product       | Lift-up shower seat, with support feet |
| Length        | 473 mm                                 |
| Height        | 550 mm                                 |
| Width         | 407 mm                                 |
| Material      | Plastic                                |
| Surface       | high gloss                             |
| Colour        | White (019)                            |
| Loading       | max. 170 kgs                           |
|               |                                        |

## Technical drawing