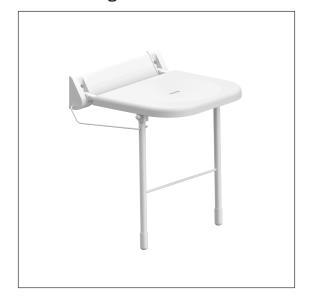

# Care Solutions - Eco Care

Eco Care Lift-up shower seat, with support feet

Article number: 1844440019

#### Product image

#### **Product description**

- Eco Care as solid and low-cost Care Solution
- seat with drain slot
- · with adjustable brake
- locked in place in vertical position
- $\boldsymbol{\cdot}$  concealed screw fixing
- In case of lightweight partition walls a backfill made of min. 20mm hardwood is needed