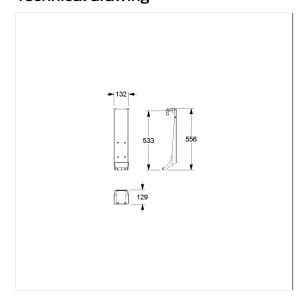

## Technical specifications

| Product group  | 8700                             |
|----------------|----------------------------------|
| Product        | Suspension device, retrofittable |
| Compatible for | for Cavere Care                  |
| Length         | 132 mm                           |
| Height         | 555 mm                           |
| Width          | 127 mm                           |
| Material       | aluminium                        |
| Surface        | scratch-resistant powder coating |
| Colour         | available in Ascento colours     |
|                |                                  |

#### Technical drawing