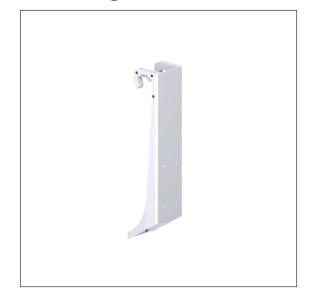

# Product data sheet

Care Solutions - Modular Seating Solution

Ascento Suspension device, retrofittable

Article number: 8750003150

#### **Product description**

- · Ascento as Modular Seating Solution, expandible and combinable
- $\cdot$  Ascento Lift-up shower seat for wall mounting can be re-equipped with a suspension module to a Hanging seat (backrest required)
- · for hanging in Cavere Care Shower handrails
- · Hook inside made of Nylon
- · cushioned wall spacer made of Elastolan
- $\cdot$  for top edge of shower handrail 850mm the seat height corresponds 460 mm (DIN18040 und ÖNORM B1600)
- · concealed screw fixing