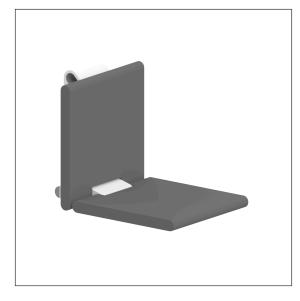

## Product image

#### Technical specifications

| Product group | 2000                                                 |
|---------------|------------------------------------------------------|
| Product       | Hanging seat                                         |
| Length        | 380 mm                                               |
| Height        | 420 mm                                               |
| Width         | 563 mm                                               |
| Material      | aluminium, padded made of PUR integral foam          |
| Surface       | scratch-resistant powder coating with antibacterial  |
|               | protection                                           |
| Colour        | available in White (019), Cavere Metallic anthracite |
|               | (095) and Cavere Metallic silver (096)               |
| Loading       | max. 175 kgs                                         |
|               |                                                      |