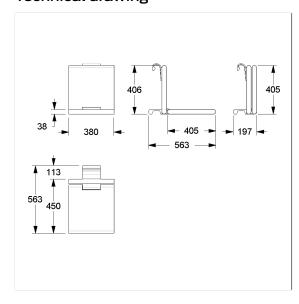

### Technical drawing

#### Technical specifications

| Product group | 2000                                                 |
|---------------|------------------------------------------------------|
| Product       | Hanging seat                                         |
| Length        | 380 mm                                               |
| Height        | 420 mm                                               |
| Width         | 563 mm                                               |
| Material      | aluminium, padded made of PUR integral foam          |
| Surface       | scratch-resistant powder coating with antibacterial  |
|               | protection                                           |
| Colour        | available in White (019), Cavere Metallic anthracite |
|               | (095) and Cavere Metallic silver (096)               |
| Loading       | max. 175 kgs                                         |
|               |                                                      |