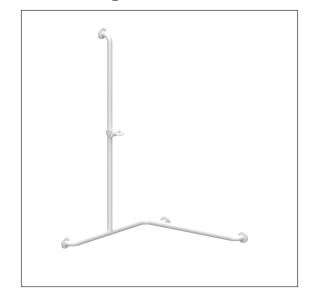

### Product image

### **Product description**

- Eco Care as solid and low-cost Care Solution
- Shower head holder with easy adjustment to any height and angle, self-adjusting clamp maintenance-free
- with long operating handle and multi-purpose side hook
- · Shower head holder suitable for various hand shower types
- with plastic rose  $\emptyset$  70mm for concealed screw fixing and glass fiber reinforced plastic base
- In case of lightweight partition walls a backfill made of min. 20mm hardwood is needed
- supplied with stainless steel Torx screw sØ 6 x 70 mm and plugs