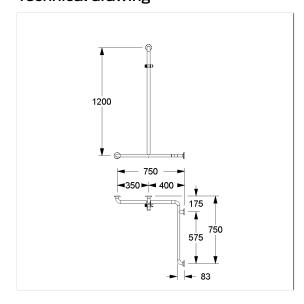

### Technical specifications

| Product group     | 3700                                                  |
|-------------------|-------------------------------------------------------|
| Product           | Shower handrail, with shower head rail                |
| Axle dimension al | 750 mm                                                |
| Axle dimension a2 | 750 mm                                                |
| Axle dimension a3 | 1200 mm                                               |
| Fixing type       | rosettes mounting                                     |
| Fixing points     | 4 Piece                                               |
| Diameter          | 32 mm                                                 |
| Material          | Stainless steel, Shower head holder made of polyamide |
| Surface           | scratch-resistant powder coating with antibacterial   |
|                   | protection                                            |
| Colour            | White (019)                                           |
| Loading           | max. 175 kgs                                          |
|                   |                                                       |

### Technical drawing