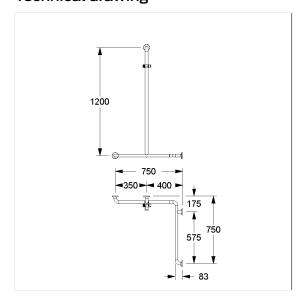

#### Technical specifications

| Product group     | 3700                                                 |
|-------------------|------------------------------------------------------|
| Product           | Shower handrail, with shower head rail               |
| Axle dimension a1 | 750 mm                                               |
| Axle dimension a2 | 750 mm                                               |
| Axle dimension a3 | 1200 mm                                              |
| Fixing type       | rosettes mounting                                    |
| Fixing points     | 4 Piece                                              |
| Diameter          | 32 mm                                                |
| Material          | stainless steel, material No. 1.4301 (A2, AISI 304), |
|                   | Shower head holder made of polyamide                 |
| Surface           | scratch-resistant powder coating with antibacterial  |
|                   | protection                                           |
| Colour            | White (019)                                          |
| Loading           | max. 175 kgs                                         |
|                   |                                                      |

# Technical drawing