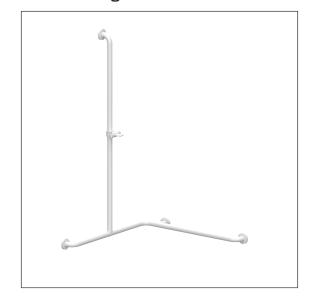

# Care Solutions - Eco Care

Eco Care Shower handrail, with shower head rail

Article number: 1486375019

# Product image

# **Product description**

- · Eco Care as solid and low-cost Care Solution
- Shower head holder with easy adjustment to any height and angle, self-adjusting clamp maintenance-free
- with long operating lever and multi-purpose side hook
- · Shower head holder suitable for various hand shower types
- with plastic rose  $\emptyset$  70mm for concealed screw fixing and glass fiber reinforced plastic base
- In case of lightweight partition walls a backfill made of min. 20mm hardwood is needed
- for the use of rose gaskets 2053601/2053610 geeignet
- supplied with stainless steel Torx screw sØ 6 x 70 mm and plugs