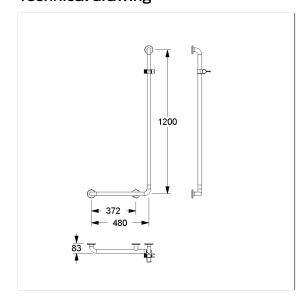

## **Technical specifications**

| Product group     | 3700                                                 |
|-------------------|------------------------------------------------------|
| Product           | Grab rail, with shower head holder                   |
| Angle             | 90 °                                                 |
| Axle dimension a1 | 480 mm                                               |
| Axle dimension a3 | 1200 mm                                              |
| Fixing points     | 3 Piece                                              |
| Diameter          | 32 mm                                                |
| Material          | stainless steel, material No. 1.4301 (A2, AISI 304), |
|                   | Shower head holder made of polyamide                 |
| Surface           | scratch-resistant powder coating with antibacterial  |
|                   | protection                                           |
| Colour            | White (019)                                          |
| Version           | right                                                |
| Loading           | max. 175 kgs                                         |
|                   |                                                      |

## Technical drawing