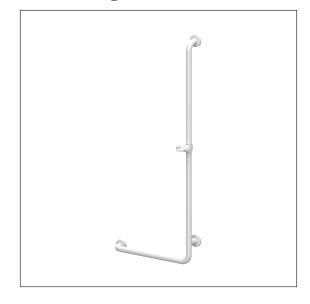

#### Product image

#### **Product description**

- Eco Care as solid and low-cost Care Solution
- Shower head holder with easy adjustment to any height and angle, self-adjusting clamp maintenance-free
- with long operating handle and multi-purpose side hook
- $\boldsymbol{\cdot}$  Shower head holder suitable for various hand shower types