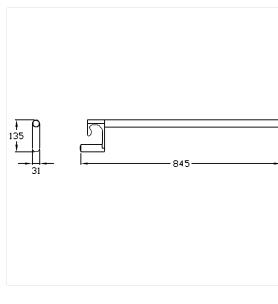

# **Technical specifications**

| Product group | 7000                                                |  |  |
|---------------|-----------------------------------------------------|--|--|
| Product       | Shower guard rail, for hanging in                   |  |  |
| Length        | 845 mm                                              |  |  |
| Material      | aluminium                                           |  |  |
| Surface       | scratch-resistant powder coating with antibacterial |  |  |
|               | protection (except 091 Carbon black)                |  |  |
| Colour        | available in Cavere colours                         |  |  |

### **Technical drawing**