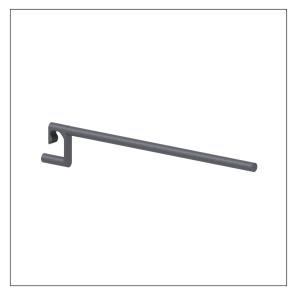

# Care Solutions - Cavere Care

Cavere Care Shower guard rail, for hanging in

# Article number: 7500581095

#### Product image