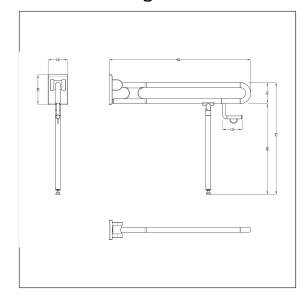

### Technical specifications

| Product group | 0700                                                    |
|---------------|---------------------------------------------------------|
| Product       | Lift-up support rail, with toilet roll holder and floor |
|               | support                                                 |
| Length        | 900 mm                                                  |
| Fixing height | 750 mm                                                  |
| Diameter      | 34 mm                                                   |
| Material      | polyamide                                               |
| Surface       | high gloss                                              |
| Colour        | available in nylon colours                              |
| Version       | left and right                                          |
| Loading       | max. 100 kgs                                            |

### Technical drawing