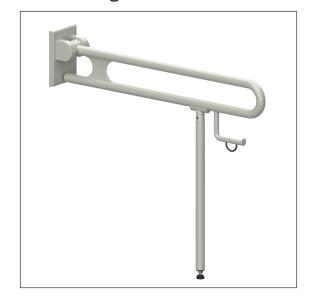

# Nylon Care 300

Nylon Care 300 Lift-up support rail, with toilet roll holder and floor support

Article number: 0300458067

#### Product image

### **Product description**

- Nylon Care a well-tried and proven product family with a wide range of variants, three product series suiting many different requirements
- with adjustable brake
- · with durable maintenance-free, friction bearings
- with non-corrosive steel core throughout
- floor support with non-slip floor contact
- with paper roll holder with maintenance free roll brake
- with steel reinforced mounting plate for three-point fixing and Nylon cover
- Floor support serves as a support in case of insufficient wall condition, thus the resulting forces on the wall fixing can be reduced
- · concealed screw fixing
- In case of lightweight partition walls a backfill made of min. 20mm hardwood is needed
- $\cdot$  certified by TÜV PRODUCT SERVICE
- $\cdot$  load capacity: max. 100kgs according to ISO17966:2016, statically tested up to 150kgs
- $\cdot\,$  produced in accordance with Regulation (EU) 2017/745 on medical devices
- CE-certified
- meets the requirements of German standard DIN 18040 and Austrian standard  $\ddot{\text{O}}\text{NORM}\,\text{B}\,\text{1600}$
- Fixing set has to be determined according to conditions on site, is to be ordered separately