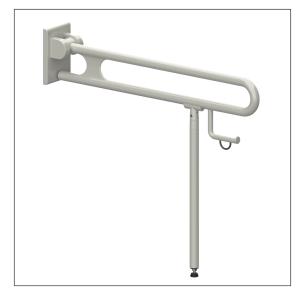

### Product image

## **Product description**

- Nylon Care a well-tried and proven product family with a wide range of variants, three product series suiting many different requirements
- · with adjustable brake
- · with durable maintenance-free, friction bearings
- with non-corrosive steel core throughout
- floor support with non-slip floor contact
- with paper roll holder with maintenance free roll brake
- with steel reinforced mounting plate for three-point fixing and Nylon cover
- Floor support serves as a support in case of insufficient wall condition, thus the resulting forces on the wall fixing can be reduced
- · concealed screw fixing
- In case of lightweight partition walls a backfill made of min. 20mm hardwood is needed
- $\cdot$  retrofitting with remote control 0449010
- · certified by TÜV PRODUCT SERVICE
- CE-certified
- meets the requirements of German standard DIN 18040 and Austrian standard  $\ddot{\text{O}}\text{NORM}\,\text{B}\,\text{1600}$
- Fixing set has to be determined according to conditions on site, is to be ordered separately