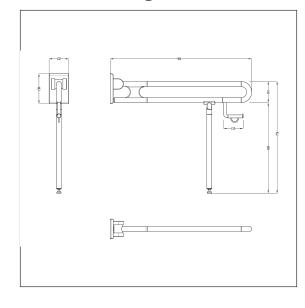

#### Technical specifications

| Product group | 0700                                                    |
|---------------|---------------------------------------------------------|
| Product       | Lift-up support rail, with toilet roll holder and floor |
|               | support                                                 |
| Length        | 900 mm                                                  |
| Fixing height | 750 mm                                                  |
| Diameter      | 34 mm                                                   |
| Material      | polyamide                                               |
| Surface       | high gloss                                              |
| Colour        | available in nylon colours                              |
| Version       | left and right                                          |
| Loading       | max. 100 kgs                                            |

#### Technical drawing