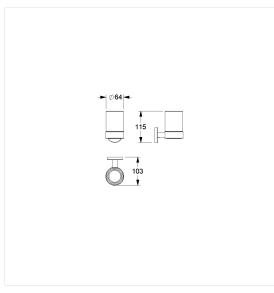

## **Technical drawing**

## **Technical specifications**

| Product group | 5600                                                       |
|---------------|------------------------------------------------------------|
| Product       | Glass holder, with glass                                   |
| Length        | 200 mm                                                     |
| Width         | 100 mm                                                     |
| Height        | 100 mm                                                     |
| Material      | stainless steel, material No. 1.4301 (A2, AISI 304), glass |
| Surface       | brushed finish, Satinised glass                            |
| Colour        | Stainless steel (009)                                      |
|               |                                                            |