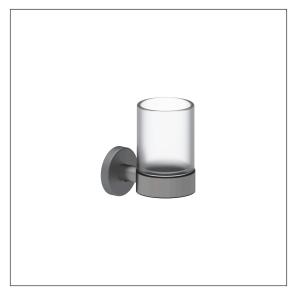

# Care Solutions - Inox Care Accessories

Inox Care Glass holder, with glass

### Product image

### **Product description**

- Inox Care as a robust and timeless classic with bacteriostatic properties
- $\cdot\,$  Glass can be removed for cleaning
- $\cdot$  plastic damping ring
- $\cdot$  for wall mounting
- $\cdot\,$  with stainless steel roses Ø 55mm for concealed screw fixing