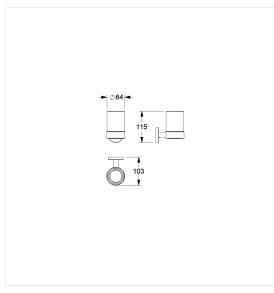

## **Technical drawing**

## **Technical specifications**

| Product group | 5600                                                       |
|---------------|------------------------------------------------------------|
| Product       | Glass holder, with glass                                   |
| Length        | 200 mm                                                     |
| Width         | 100 mm                                                     |
| Height        | 100 mm                                                     |
| Material      | stainless steel, material No. 1.4301 (A2, AISI 304), glass |
| Surface       | brushed finish, Satinised glass                            |
| Colour        | Stainless steel (009)                                      |
|               |                                                            |