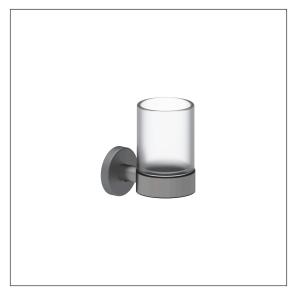

# Care Solutions - Inox Care Accessories

Inox Care Glass holder, with glass

### Product image

## **Technical specifications**

| Product group | 5600                                                       |
|---------------|------------------------------------------------------------|
| Product       | Glass holder, with glass                                   |
| Length        | 200 mm                                                     |
| Width         | 100 mm                                                     |
| Height        | 100 mm                                                     |
| Material      | stainless steel, material No. 1.4301 (A2, AISI 304), glass |
| Surface       | brushed finish, Satinised glass                            |
| Colour        | Stainless steel (009)                                      |
|               |                                                            |