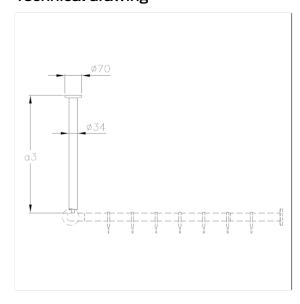

## Technical drawing

#### Technical specifications

| Product group | 0700                       |
|---------------|----------------------------|
| Product       | Ceiling support            |
| Length        | 200 - 2000 mm              |
| Material      | polyamide                  |
| Surface       | high gloss                 |
| Diameter      | 34 mm                      |
| Colour        | available in nylon colours |
|               |                            |