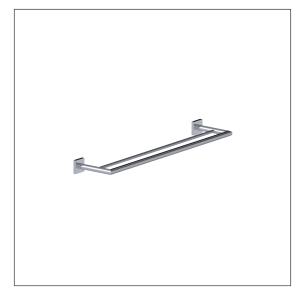

### Product image

#### **Product description**

- Cavere Care as an award-winning product family with excellent design for all requirements
- towel holder with two bars
- · for hanging towels
- for wall mounting
- · concealed screw fixing
- · supplied with fixing material