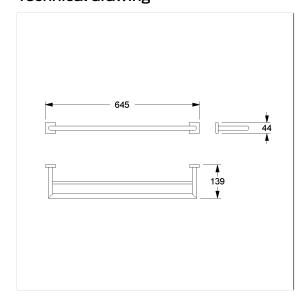

## **Technical specifications**

| Product group | 7030                |
|---------------|---------------------|
| Product       | Towel holder        |
| Length        | 645 mm              |
| Width         | 130 mm              |
| Height        | 45 mm               |
| Material      | brass               |
| Surface       | chrome finish       |
| Colour        | Cavere Chrome (300) |
|               |                     |

#### Technical drawing