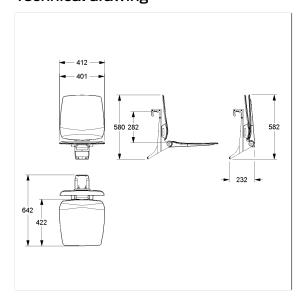

## Technical drawing

## **Technical specifications**

| Product group  | 8700                                                 |
|----------------|------------------------------------------------------|
| Product        | Hanging seat, with Backrest                          |
| Compatible for | for Cavere Care                                      |
| Length         | 412 mm                                               |
| Height         | 574 mm                                               |
| Width          | 640 mm                                               |
| Material       | Polypropylene, support bracket and suspension device |
|                | made of aluminium                                    |
| Surface        | matt                                                 |
| Colour         | available in Ascento colours                         |
| Loading        | max. 150 kgs                                         |
|                | ·                                                    |