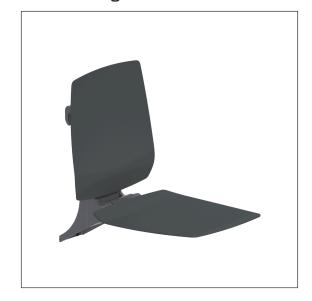

#### Product image

## **Technical specifications**

| Product group  | 8700                                                 |
|----------------|------------------------------------------------------|
| Product        | Hanging seat, with Backrest                          |
| Compatible for | for Cavere Care                                      |
| Length         | 412 mm                                               |
| Height         | 574 mm                                               |
| Width          | 640 mm                                               |
| Material       | Polypropylene, support bracket and suspension device |
|                | made of aluminium                                    |
| Surface        | matt                                                 |
| Colour         | available in Ascento colours                         |
| Loading        | max. 150 kgs                                         |
|                | ·                                                    |

#### **Product description**

- $\boldsymbol{\cdot}$  Ascento as Modular Seating Solution, expandible and combinable
- $\boldsymbol{\cdot}$  ergonomic formed seat and backrest with rounded outer edges
- · with adjustable brake
- locked in place in vertical position
- $\cdot$  for top edge of shower handrail 750 mm
- · concealed screw fixing