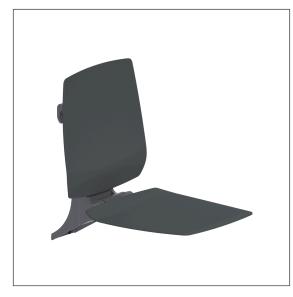

## **Technical drawing**

# **Technical specifications**

| Product group  | 8700                                                 |
|----------------|------------------------------------------------------|
| Product        | Hanging seat, with Backrest                          |
| Compatible for | for Cavere Care                                      |
| Length         | 412 mm                                               |
| Height         | 574 mm                                               |
| Width          | 640 mm                                               |
| Material       | Polypropylene, support bracket and suspension device |
|                | made of aluminium                                    |
| Surface        | matt                                                 |
| Colour         | available in Ascento colours                         |
| Loading        | max. 150 kgs                                         |
|                |                                                      |