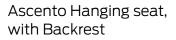

# Care Solutions • Modular Seating Solution



## Article number: 8750032151

### Product image



# **Technical specifications**

| Product group  | 8700                                                 |
|----------------|------------------------------------------------------|
| Product        | Hanging seat, with Backrest                          |
| Compatible for | for Cavere Care                                      |
| Length         | 412 mm                                               |
| Height         | 574 mm                                               |
| Width          | 640 mm                                               |
| Material       | Polypropylene, support bracket and suspension device |
|                | made of aluminium                                    |
| Surface        | matt