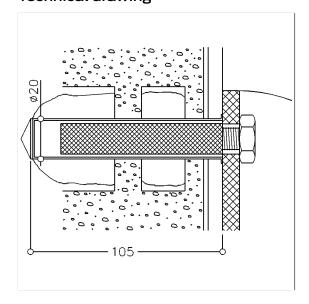

## Technical drawing

## **Technical specifications**

| Product group       | 2000                                                                |
|---------------------|---------------------------------------------------------------------|
| Product             | Fixing set, for fixing on brickwork made of perforated              |
|                     | brick (without injectionscartridge)                                 |
| Short name          | MS 4.8 H 2                                                          |
| Type of wall        | On brickwork made of perforated brick:                              |
|                     | perforated brick HLz $\geq$ 12, cavity brick KSL $\geq$ 12, checker |
|                     | brick $\geq$ Hbl4, Hbn4 other hollow brick materials                |
|                     | concrete/ lightweight concrete, solid brick ≥ Mz12 sand-            |
|                     | lime brick ≥KS12, natural stone with compact grain solid            |
|                     | pumice                                                              |
| Material & scope of | 2 x hexagon head screw M10 x 20, A4-AISI 316 2 x sieve              |
| delivery            | sleeve Ø 20 x 100 2 x internal threaded steel sleeves Ø 15          |
|                     | x 75 / M10                                                          |
| Colour              | Colourless (000)                                                    |
|                     |                                                                     |