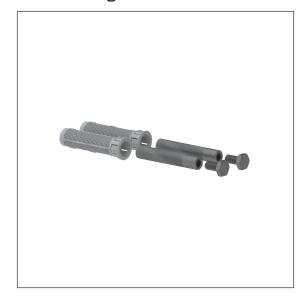

## Care Solutions

Care Fixing set, for fixing on brickwork made of perforated brick (without injectionscartridge)

Article number: 0448882000

Product image

## **Technical specifications**

| Product group       | 2000                                                                |
|---------------------|---------------------------------------------------------------------|
| Product             | Fixing set, for fixing on brickwork made of perforated              |
|                     | brick (without injectionscartridge)                                 |
| Short name          | MS 4.8 H 2                                                          |
| Type of wall        | On brickwork made of perforated brick:                              |
|                     | perforated brick HLz $\geq$ 12, cavity brick KSL $\geq$ 12, checker |
|                     | brick $\geq$ Hbl4, Hbn4 other hollow brick materials                |
|                     | concrete/ lightweight concrete, solid brick ≥ Mz12 sand-            |
|                     | lime brick ≥KS12, natural stone with compact grain solid            |
|                     | pumice                                                              |
| Material & scope of | 2 x hexagon head screw M10 x 20, A4-AISI 316 2 x sieve              |
| delivery            | sleeve Ø 20 x 100 2 x internal threaded steel sleeves Ø 15          |
|                     | x 75 / M10                                                          |
| Colour              | Colourless (000)                                                    |
|                     |                                                                     |