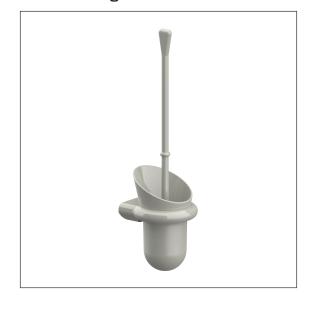

# Care Solutions - Nylon Care Accessories

Nylon Care Toilet brush set

Article number: 0300444067

## Product image

## **Product description**

- Nylon Care a well-tried and proven product family with a wide range of variants, three product series suiting many different requirements
- centered brush position
- toilet brush holder removable for cleaning
- with removable black brush head Ø 86 mm
- $\cdot \ \text{for wall mounting} \\$
- concealed screw fixing
- $\boldsymbol{\cdot}$  supplied with fixing material