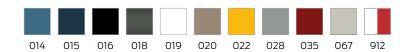

# **Technical specifications**

| Product group | 0700                                           |
|---------------|------------------------------------------------|
| Product       | Toilet brush set                               |
| Length        | 148 mm                                         |
| Width         | 135 mm                                         |
| Height        | 512 mm                                         |
| Material      | polyamide                                      |
| Surface       | high gloss                                     |
| Colour        | available in nylon colours and Red-White (912) |
|               |                                                |