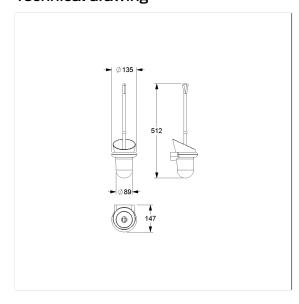

# **Technical specifications**

| Product group | 0700                                           |
|---------------|------------------------------------------------|
| Product       | Toilet brush set                               |
| Length        | 148 mm                                         |
| Width         | 135 mm                                         |
| Height        | 512 mm                                         |
| Material      | polyamide                                      |
| Surface       | high gloss                                     |
| Colour        | available in nylon colours and Red-White (912) |
|               |                                                |

## Technical drawing