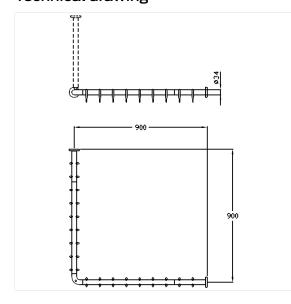

#### Technical specifications

| Product group     | 0700                                    |
|-------------------|-----------------------------------------|
| Product           | Shower curtain rail, with curtain rings |
| Form              | L-shaped                                |
| Axle dimension a1 | 900 mm                                  |
| Axle dimension a2 | 900 mm                                  |
| Material          | polyamide                               |
| Surface           | high gloss                              |
| Diameter          | 34 mm                                   |
| Colour            | available in nylon colours              |
|                   |                                         |

### Technical drawing