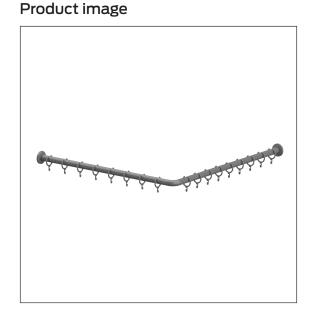

# Care Solutions - Nylon Care 300

Nylon Care 300 Shower curtain rail, with curtain rings

Article number: 0300811018

#### Technical specifications

| Product group     | 0700                                    |
|-------------------|-----------------------------------------|
| Product           | Shower curtain rail, with curtain rings |
| Form              | L-shaped                                |
| Axle dimension a1 | 900 mm                                  |
| Axle dimension a2 | 900 mm                                  |
| Material          | polyamide                               |
| Surface           | high gloss                              |
| Diameter          | 34 mm                                   |
| Colour            | available in nylon colours              |
|                   |                                         |

#### **Product description**

- Nylon Care a well-tried and proven product family with a wide range of variants, three product series suiting many different requirements
- $\cdot$  can be shortened (length)
- with connection thread for ceiling support, ceiling support has to be ordered separately.
- Nylon curtain rings corresponding to to colour tone of the hower curtain
- with plastic rose Ø 70mm for concealed screw fixing and glass fiber reinforced plastic base
- In case of lightweight partition walls a backfill made of min. 20mm hardwood is needed
- expandable with Care shower curtains
- supplied with stainless steel Torx screw sØ 6 x 70 mm and plugs
- · upon request available in different lenghts