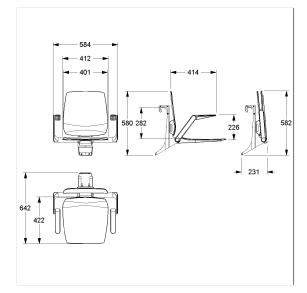

## Technical specifications

| Product group  | 8700                                                 |
|----------------|------------------------------------------------------|
| Product        | Hanging seat, with backrest and armrests             |
| Compatible for | for Cavere Care                                      |
| Length         | 584 mm                                               |
| Height         | 574 mm                                               |
| Width          | 640 mm                                               |
| Material       | Polypropylene, support bracket and suspension device |
|                | made of aluminium                                    |
| Surface        | matt                                                 |
| Colour         | available in Ascento colours                         |
| Loading        | max. 150 kgs                                         |
|                |                                                      |

## **Technical drawing**