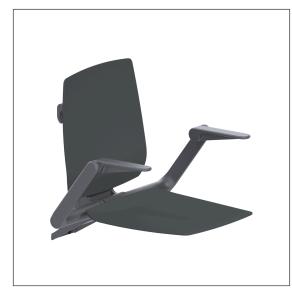

# **Modular Seating Solution**

Ascento Hanging seat, with backrest and armrests

Article number: 8750037151

#### Product image

## **Product description**

- Ascento as Modular Seating Solution, expandible and combinable
- $\cdot\,$  ergonomic formed seat and backrest with rounded outer edges
- $\cdot\,$  with adjustable brake
- locked in place in vertical position
- for top edge of shower handrail 750 mm
- $\cdot\,$  concealed screw fixing