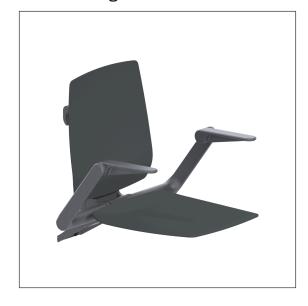

#### Product image

# Care Solutions - Modular Seating Solution

NORMBAU PASSION FOR CARE

Ascento Hanging seat, with backrest and armrests

Article number: 8750037151

#### **Product description**

- $\boldsymbol{\cdot}$  Ascento as Modular Seating Solution, expandible and combinable
- ergonomic formed seat and backrest with rounded outer edges
- · with adjustable brake
- · locked in place in vertical position
- $\cdot$  for top edge of shower handrail 750 mm
- · concealed screw fixing