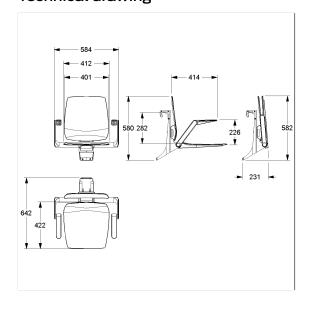

## Technical drawing

## **Technical specifications**

| Product group  | 8700                                                 |
|----------------|------------------------------------------------------|
| Product        | Hanging seat, with backrest and armrests             |
| Compatible for | for Cavere Care                                      |
| Length         | 584 mm                                               |
| Height         | 574 mm                                               |
| Width          | 640 mm                                               |
| Material       | Polypropylene, support bracket and suspension device |
|                | made of aluminium                                    |
| Surface        | matt                                                 |
| Colour         | available in Ascento colours                         |
| Loading        | max. 150 kgs                                         |
|                |                                                      |