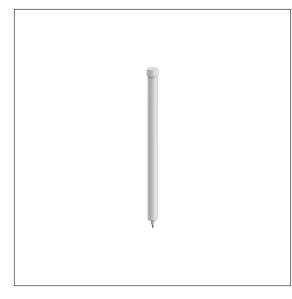

#### Product image

#### **Technical specifications**

| Product group | 3800                                         |
|---------------|----------------------------------------------|
| Product       | Ceiling support                              |
| Length        | 500 mm                                       |
| Material      | polyamide                                    |
| Surface       | high gloss with antibacterial protection     |
| Diameter      | 34 mm                                        |
| Colour        | available in Dark grey (018) and White (019) |
|               |                                              |

## **Product description**

- Nylon Care a well-tried and proven product family with a wide range of variants, three product series suiting many different requirements
- $\cdot\,$  for Verso Care shower curtain rails
- can be shortened (length)
- $\cdot\,$  for fixing on connection thread of the shower curtain rail
- ceiling support with axial fixing screw
- In case of lightweight partition walls a backfill made of min. 20mm hardwood is needed