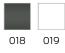

#### **Technical specifications**

| Product group | 3800                                         |
|---------------|----------------------------------------------|
| Product       | Ceiling support                              |
| Length        | 500 mm                                       |
| Material      | polyamide                                    |
| Surface       | high gloss with antibacterial protection     |
| Diameter      | 34 mm                                        |
| Colour        | available in Dark grey (018) and White (019) |
|               |                                              |