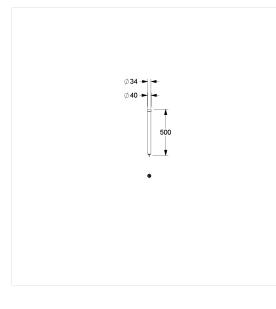

## Technical drawing

#### **Technical specifications**

| Product group | 3800                                         |
|---------------|----------------------------------------------|
| Product       | Ceiling support                              |
| Length        | 500 mm                                       |
| Material      | polyamide                                    |
| Surface       | high gloss with antibacterial protection     |
| Diameter      | 34 mm                                        |
| Colour        | available in Dark grey (018) and White (019) |
|               |                                              |