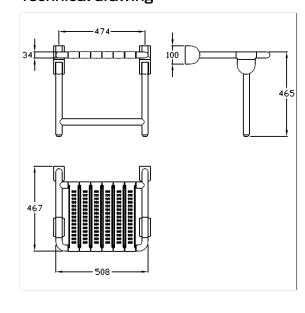

shower seat, with support feet

Article number: 0457811018

### Product image



#### Technical specifications

| Product group | 2010                                   |
|---------------|----------------------------------------|
| Product       | Lift-up shower seat, with support feet |
| Length        | 534 mm                                 |
| Height        | 498 mm                                 |
| Width         | 467 mm                                 |
| Material      | polyamide                              |
| Surface       | high gloss                             |
| Colour        | available in nylon colours             |
| Loading       | max. 300 kgs                           |
| -             | -                                      |

**NORMBAU** 

#### Technical drawing



#### **Product description**

- · with non-corrosive steel core throughout
- $\cdot$  reinforced seat bands made of Nylon
- $\cdot \ \text{steel reinforced hinges} \\$
- · with adjustable brake
- · locked in place in vertical position
- · concealed screw fixing
- $\cdot$  In case of lightweight partition walls a backfill made of min. 20mm hardwood is
- · Fixing set has to be determined according to conditions on site, is to be ordered separately