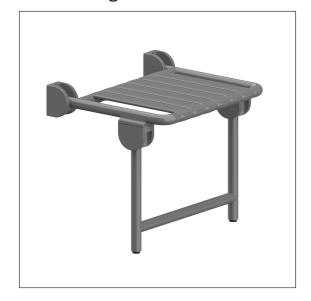

## Product data sheet

# Care Solutions - Special Care Adipositas

Special Care Adipositas Lift-up shower seat, with support feet

Article number: 0457811018

### Product image



#### Technical specifications

| Product group | 2010                                   |
|---------------|----------------------------------------|
| Product       | Lift-up shower seat, with support feet |
| Length        | 534 mm                                 |
| Height        | 498 mm                                 |
| Width         | 467 mm                                 |
| Material      | polyamide                              |
| Surface       | high gloss                             |
| Colour        | available in nylon colours             |
| Loading       | max. 300 kgs                           |
| -             | -                                      |

**NORMBAU** 

#### Technical drawing



#### **Product description**

- · with non-corrosive steel core throughout
-