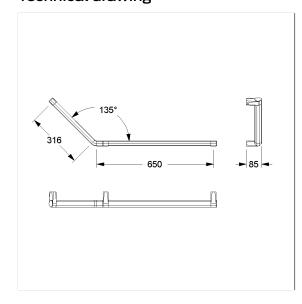

### **Technical specifications**

| Product group     | 7000                                                |
|-------------------|-----------------------------------------------------|
| Product           | Grab rail                                           |
| Angle             | 135 °                                               |
| Axle dimension a1 | 650 mm                                              |
| Axle dimension a3 | 316 mm                                              |
| Fixing type       | single-point mounting                               |
| Fixing points     | 3 Piece                                             |
| Material          | aluminium                                           |
| Surface           | scratch-resistant powder coating with antibacterial |
|                   | protection (except 091 Carbon black)                |
| Colour            | available in Cavere colours                         |
| Version           | left                                                |
| Loading           | max. 100 kgs                                        |
|                   |                                                     |

#### Technical drawing