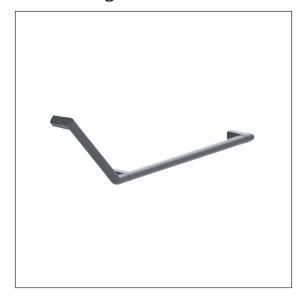

# Care Solutions - Cavere Care

Cavere Care Grab rail

Article number: 7464160095

## Product image

#### **Product description**

- Cavere Care as an award-winning product family with excellent design for all requirements
- · ergonomic by trigonometric handle contour
- with sealing elements for sealing of the drilling points according to German standard DIN 18534-1
- single-point wall attachment with 3mm tolerance compensation (= ffl 1.5mm) for an easy and safe installation,
- · concealed screw fixing
- In case of lightweight partition walls a backfill made of min. 30mm hardwood is needed
- · retrofittable with Toilet roll holder 7449120
- produced in accordance with Regulation (EU) 2017/745 on medical devices
- · CE-certified
- meets the requirements of German standard DIN 18040 and Austrian standard ÖNORM B 1600
- supplied with stainless steel hexagon head screws Ø 6 x 100 mm according to DIN 571 and dowels