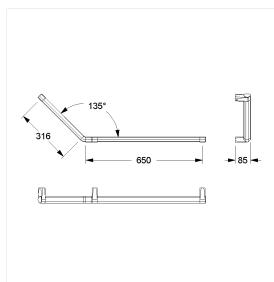

#### **Technical drawing**

#### Technical specifications

| Product group     | 7000                                                |  |  |  |
|-------------------|-----------------------------------------------------|--|--|--|
| Product           | Grab rail                                           |  |  |  |
| Axle dimension a1 | 650 mm                                              |  |  |  |
| Axle dimension a3 | 316 mm                                              |  |  |  |
| Fixing type       | single-point mounting                               |  |  |  |
| Fixing points     | 3 Piece                                             |  |  |  |
| Material          | aluminium                                           |  |  |  |
| Surface           | scratch-resistant powder coating with antibacterial |  |  |  |
|                   | protection (except 091 Carbon black)                |  |  |  |
| Colour            | available in Cavere colours                         |  |  |  |
| Version           | left                                                |  |  |  |
| Loading           | max. 100 kgs                                        |  |  |  |
|                   |                                                     |  |  |  |