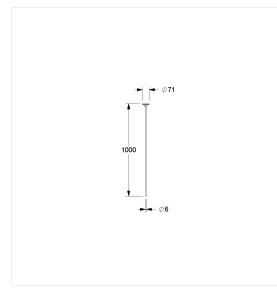

## Technical drawing

### **Technical specifications**

| Product group | 2010                                         |
|---------------|----------------------------------------------|
| Product       | Ceiling support                              |
| Length        | 1000 mm                                      |
| Material      | aluminium                                    |
| Surface       | scratch-resistant powder coating             |
| Diameter      | 6 mm                                         |
| Colour        | available in Dark grey (018) and White (019) |
| Loading       | max. 30 kgs                                  |
|               |                                              |