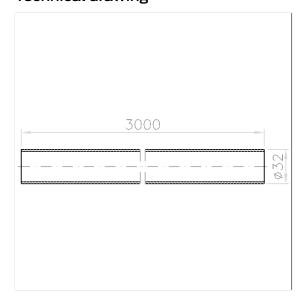

## **Technical specifications**

| Product group | 6600                                                |
|---------------|-----------------------------------------------------|
| Product       | Tube                                                |
| Short name    | NT.RO                                               |
| Length        | 3000 mm                                             |
| Width         | 32 mm                                               |
| Height        | 32 mm                                               |
| Diameter      | 32 mm                                               |
| Material      | stainless steel, material No. 1.4401 (A4, AISI 316) |
| Surface       | brushed finish                                      |
| Colour        | Stainless steel (009)                               |
|               |                                                     |

## Technical drawing