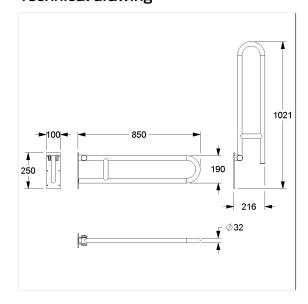

### Technical drawing

## **Technical specifications**

| Product group | 3700                                                |
|---------------|-----------------------------------------------------|
| Product       | Lift-up support rail                                |
| Length        | 850 mm                                              |
| Material      | stainless steel, material No. 1.4301 (A2, AISI 304) |
| Surface       | brushed finish                                      |
| Colour        | Stainless steel (009)                               |
| Loading       | max. 100 kgs                                        |