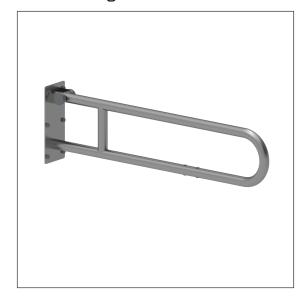

### Product image

### **Product description**

- Eco Care as solid and low-cost Care Solution
- · with adjustable brake
- · with two caps for concealed screw fixing
- In case of lightweight partition walls a backfill made of min. 20mm hardwood is needed
- retrofitting with Toilet roll holder 1449210
- retrofitting with floor support 1449331 / 1449332 / 1449333, required for Lift-up support rails from length 850 mm