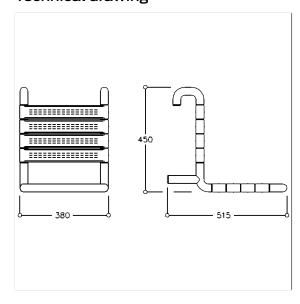

## **Technical specifications**

| Product group | 0700                                  |
|---------------|---------------------------------------|
| Product       | Hanging seat                          |
| Length        | 380 mm                                |
| Height        | 450 mm                                |
| Width         | 515 mm                                |
| Material      | polyamide                             |
| Surface       | high gloss                            |
| Colour        | available in nylon colours            |
| Loading       | max. 175 kgs                          |
|               | · · · · · · · · · · · · · · · · · · · |

## Technical drawing