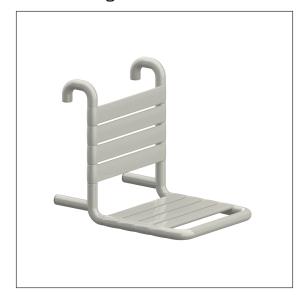

## Product image

## **Product description**

- Nylon Care a well-tried and proven product family with a wide range of variants, three product series suiting many different requirements
- for hanging in Cavere Care Shower handrails
- $\boldsymbol{\cdot}$  with non-corrosive steel core throughout
- $\boldsymbol{\cdot}$  with non-slip seat and backrest by textured surface
- $\cdot$  for top edge of shower handrail 850mm the seat height corresponds 470 mm (DIN18040 und ÖNORM B1600)