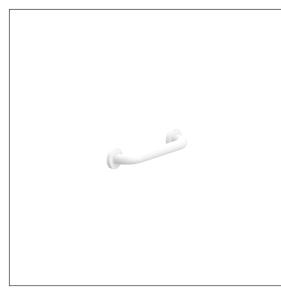

# Care Solutions • Eco Care

# Eco Care Grab bar Article number: 1453230019

#### Product image



## Technical specifications

| Product group     | 3700                                                |
|-------------------|-----------------------------------------------------|
| Product           | Grab bar                                            |
| Axle dimension a1 | 300 mm                                              |
| Fixing type       | rosettes mounting                                   |
| Fixing points     | 2 Piece                                             |
| Diameter          | 32 mm                                               |
| Material          | stainless steel, material No. 1.4301 (A2, AISI 304) |
| Surface           | scratch-resistant powder coating with antibacterial |
|                   | protection                                          |
| Colour