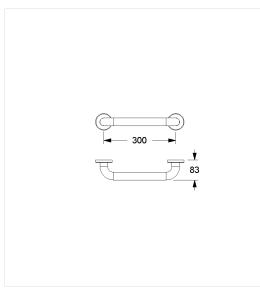

## Technical specifications

| Product group     | 3700                                                |
|-------------------|-----------------------------------------------------|
| Product           | Grab bar                                            |
| Axle dimension a1 | 300 mm                                              |
| Fixing type       | rosettes mounting                                   |
| Fixing points     | 2 Piece                                             |
| Diameter          | 32 mm                                               |
| Material          | stainless steel, material No. 1.4301 (A2, AISI 304) |
| Surface           | scratch-resistant powder coating with antibacterial |
|                   | protection                                          |
| Colour            | White (019)                                         |
| Version           | left and right                                      |
| Loading           | max. 175 kgs                                        |
|                   | ,                                                   |

### Technical drawing