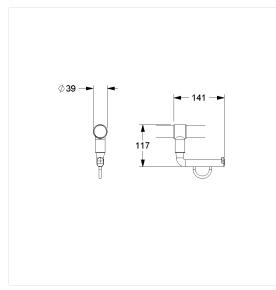

### **Technical specifications**

| Product group | 5500                              |  |
|---------------|-----------------------------------|--|
| Product       | Toilet roll holder, retrofittable |  |
| Length        | 143 mm                            |  |
| Width         | 120 mm                            |  |
| Height        | 40 mm                             |  |
| Diameter      | 34 mm                             |  |
| Material      | polyamide                         |  |
| Surface       | high gloss                        |  |
| Colour        | Dark grey (018)                   |  |
|               |                                   |  |

## Technical drawing