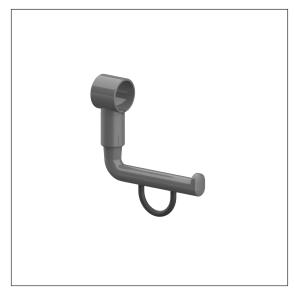

# Care Solutions - Inox Care Accessories

Inox Care Toilet roll holder, retrofittable

#### Product image

### **Product description**

- Inox Care as a robust and timeless classic with bacteriostatic properties
- + for Inox Care Lift-up support rails and wall-mounted support rails and grab rails
- $\cdot\,$  for take on commercially available paper rolls
- supplied with fixing material