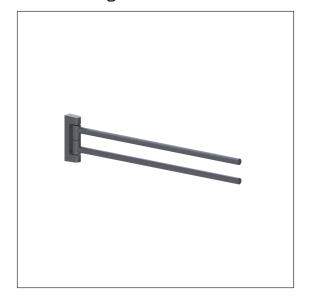

# Care Solutions - Cavere Care Accessories

NORMBAU PASSION FOR CARE

Cavere Care Towel holder, swivelling

Article number: 7500582095

## Product image

## **Product description**

- Cavere Care as an award-winning product family with excellent design for all requirements
- towel holder with two bars
- · Towel rails to be swivelled independently
- $\cdot \ \text{for hanging towels} \\$
- $\cdot \ \text{for wall mounting} \\$
- concealed screw fixing
- supplied with stainless steel Torx screws Ø 5 x 60 mm and plugs