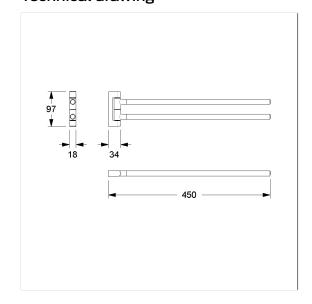

# **Technical specifications**

| Product group | 7010                                                |
|---------------|-----------------------------------------------------|
| Product       | Towel holder, swivelling                            |
| Length        | 18 mm                                               |
| Width         | 450 mm                                              |
| Height        | 97 mm                                               |
| Material      | aluminium                                           |
| Surface       | scratch-resistant powder coating with antibacterial |
|               | protection (except 091 Carbon black)                |
| Colour        | available in Cavere colours                         |
|               |                                                     |

## Technical drawing