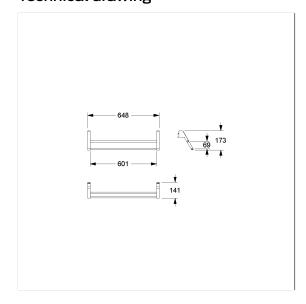

## **Technical specifications**

| Product group | 7010                                                |
|---------------|-----------------------------------------------------|
| Product       | FlexTowel holder                                    |
| Length        | 650 mm                                              |
| Width         | 173 mm                                              |
| Height        | 141 mm                                              |
| Material      | aluminium                                           |
| Surface       | scratch-resistant powder coating with antibacterial |
|               | protection (except 091 Carbon black)                |
| Colour        | available in Cavere colours                         |
|               |                                                     |

### Technical drawing