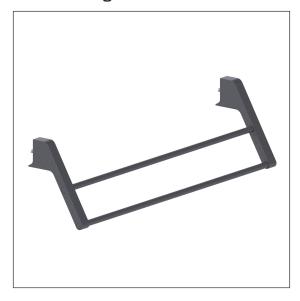

### Product image

### **Product description**

- · Cavere FlexCare as modular rail system for accessories
- towel holder with two bars
- Can be hung between the brackets of the Cavere Flex towel holder in order to save space
- Distance between the brackets 600mm, suitable for adding Cavere FlexTray and / or Cavere FlexHooks
- invisible fixing with the screw supplied
- can be mounted subsequently to the wall with two Cavere Flex wall brackets 7100025