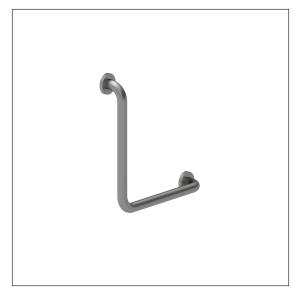

# Inox Care Grab rail Article number: 2054025009

## Product image

#### **Technical specifications**

| Product group     | 5500                                                |
|-------------------|-----------------------------------------------------|
| Product           | Grab rail                                           |
| Axle dimension a1 | 400 mm                                              |
| Axle dimension a3 | 400 mm                                              |
| Fixing type       | rosettes mounting                                   |
| Fixing points     | 2 Piece                                             |
| Diameter          | 32 mm                                               |
| Material          | stainless steel, material No. 1.4301 (A2, AISI 304) |
| Surface           | brushed finish                                      |
| Colour            | Stainless steel (009)                               |
| Version           | left and right                                      |
| Loading           | max. 125 kgs                                        |
|                   |                                                     |