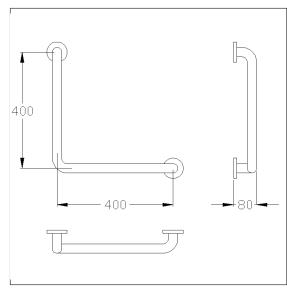

#### **Technical specifications**

| Product group     | 5500                                                |
|-------------------|-----------------------------------------------------|
| Product           | Grab rail                                           |
| Axle dimension a1 | 400 mm                                              |
| Axle dimension a3 | 400 mm                                              |
| Fixing type       | rosettes mounting                                   |
| Fixing points     | 2 Piece                                             |
| Diameter          | 32 mm                                               |
| Material          | stainless steel, material No. 1.4301 (A2, AISI 304) |
| Surface           | brushed finish                                      |
| Colour            | Stainless steel (009)                               |
| Version           | left and right                                      |
| Loading           | max. 125 kgs                                        |
|                   |                                                     |

# Technical drawing