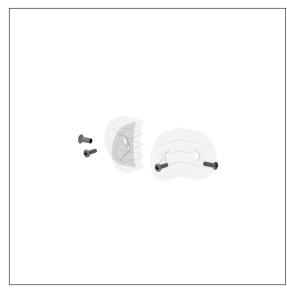

#### Product image

#### Product description

- Design partition solutions for doors and partitions made of HPL board material
- for fixing in pairs to partition wall panels
- $\cdot\,$  Content: 3 countersunk screws M5 x 16 and 1 sleeve nut M5 x 15