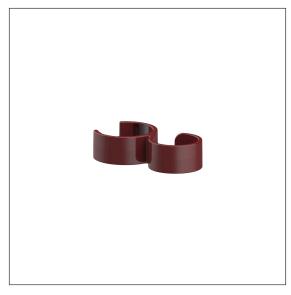

### Product image

# **Product description**

- Nylon Care a well-tried and proven product family with a wide range of variants, three product series suiting many different requirements
- $\cdot\,$  for clipping on Nylon Care Shower handrails and shower rails
- serves as a hook on shower handrails or for guiding the shower hose on the shower head rail
- with rubber inserts for slip resistance