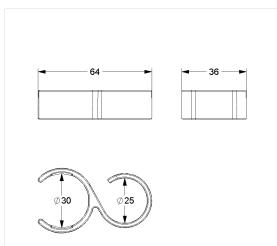

## **Technical specifications**

| Product group | 1500                                    |  |  |  |  |
|---------------|-----------------------------------------|--|--|--|--|
| Product       | Hook / Shower hose guide, retrofittable |  |  |  |  |
| Length        | 65 mm                                   |  |  |  |  |
| Width         | 35 mm                                   |  |  |  |  |
| Height        | 15 mm                                   |  |  |  |  |
| Material      | polyamide                               |  |  |  |  |
| Surface       | high gloss                              |  |  |  |  |
| Colour        | available in nylon colours              |  |  |  |  |
|               |                                         |  |  |  |  |

### **Technical drawing**