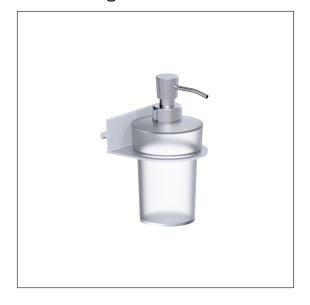

### **Technical specifications**

| Product group | 7010                                                  |
|---------------|-------------------------------------------------------|
| Product       | FlexSoap dispenser                                    |
| Length        | 168 mm                                                |
| Width         | 104 mm                                                |
| Height        | 90 mm                                                 |
| Capacity      | 0.2 l                                                 |
| Material      | aluminium, Glass bottle                               |
| Surface       | scratch-resistant powder coating with antibacterial   |
|               | protection (except 091 Carbon black), Satinised glass |
| Colour        | available in Cavere colours                           |
|               |                                                       |

#### Technical drawing