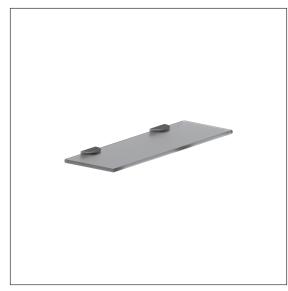

#### Product image

#### **Technical specifications**

| Product group | 5600                                                       |
|---------------|------------------------------------------------------------|
| Product       | Glass shelf                                                |
| Length        | 400 mm                                                     |
| Width         | 36 mm                                                      |
| Height        | 133 mm                                                     |
| Material      | stainless steel, material No. 1.4301 (A2, AISI 304), Glass |
|               | shelf                                                      |
| Surface       | brushed finish, Glass clear                                |
| Colour        | Stainless steel (009)                                      |
|               |                                                            |