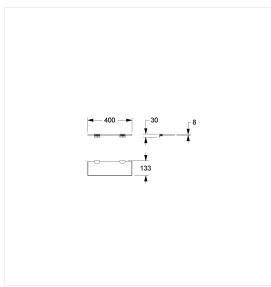

### Technical drawing

#### **Technical specifications**

| Product group | 5600                                                       |
|---------------|------------------------------------------------------------|
| Product       | Glass shelf                                                |
| Length        | 400 mm                                                     |
| Width         | 36 mm                                                      |
| Height        | 133 mm                                                     |
| Material      | stainless steel, material No. 1.4301 (A2, AISI 304), Glass |
|               | shelf                                                      |
| Surface       | brushed finish, Glass clear                                |
| Colour        | Stainless steel (009)                                      |
|               |                                                            |