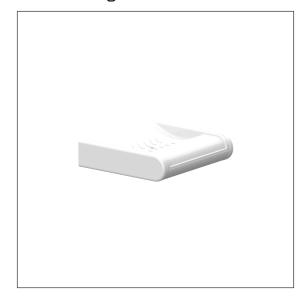

# Care Solutions - Nylon Care Accessories

Nylon Care Soap dish, with drain hole

Article number: 0824010019

#### Product image