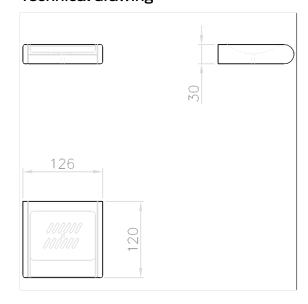

## **Technical specifications**

| Product group | 1500                                                 |
|---------------|------------------------------------------------------|
| Product       | Soap dish, with drain hole                           |
| Length        | 126 mm                                               |
| Width         | 120 mm                                               |
| Height        | 30 mm                                                |
| Material      | PMMA                                                 |
| Surface       | high gloss                                           |
| Colour        | available in nylon colours (except 028 Traffic grey) |
|               |                                                      |

### Technical drawing